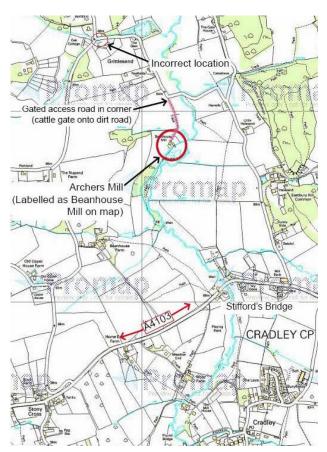

## Directions to The Clover Mill, Cradley, Worcestershire, WR13 5NR

For google maps, enter these co-ordinates 52.137044, -2.393517, or 'the clover mill'.

SO co-ordinates for sat navs = 7309 4882, the post code will take you to the junction labeled on the map below as 'incorrect location'

From J7 of M5 follow signs to Worcester and then to Hereford on A4103. Along A4103 you pass through Leigh Sinton, then Storridge, then (ignoring sign to Cradley on the left) look for Millbank garage (see signs on road for water features as garage sells these too) and turn right just after the garage (signposted Suckley 3 miles).

From Hereford direction, drive past the first right hand turn to Cradley, past The Red Lion Pub on the right, up the hill then turn left signposted Suckley 3 miles. DO NOT turn towards Suckley before you have passed the Red Lion.

Drive along here for approx 0.7 miles, over a small stone bridge and you will come to a 90 degree bend to the right, on this bend you will see a track signposted The Clover Mill to your left and that's the drive to The Clover Mill.

If you get stuck please call on 01886 880859 or 07798 803744, otherwise ask someone for The Clover Mill (also known as Archers Mill or Beanhouse Mill), most locals know it.